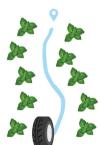

# Vision Guidance Based **Tractor Automatic Steering Kit**

During visual steering with TAS kit, the field and the plant are precisely monitored and positioning is performed with an accuracy of less than 1 cm.

Bellow 1 cm positioning accuracy