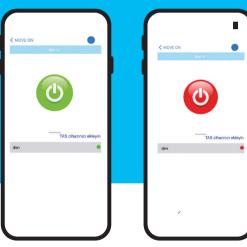

# **Control Via Platform**

Device On

Device Off

Tractor can be controlled remotely via MOVE ON mobile applications.

- Tracking via Platform
- Tractor Location