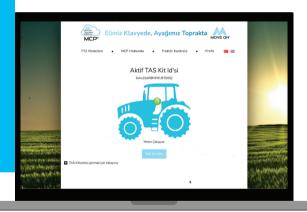

#### **Vision Guidance Based Tractor Automatic Steering Kit**

Tractor management fleet tracking can be done via MOVE ON AgTech Cloud Platform.

Driver Yusuf switched on the TAS device at 11:25 on 2 October.

The location of the TAS device now appears to Sakarya.

The device has been running for 4 hours. During this period, work was stopped for 30 minutes.

Driver Yusuf stopped the TAS device at 16:42 on 2 October.