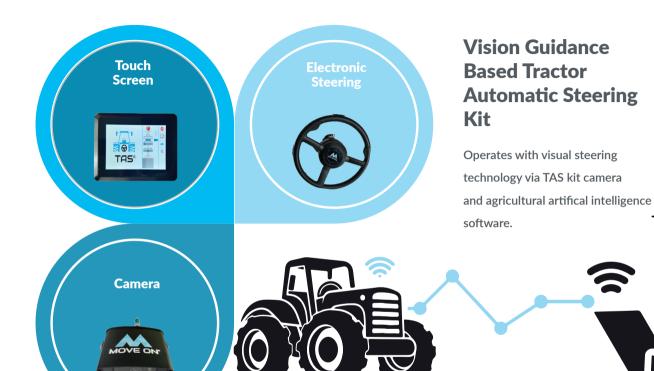

## Vision Guidance Based Tractor Automatic Steering Kit

MOVE ON - TAS Kit transforms tractors and makes them smarter.

# Vision Guidance Based **Tractor Automatic Steering Kit**

During visual steering with TAS kit, the field and the plant are precisely monitored and positioning is performed with an accuracy of less than 1 cm.