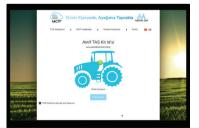

# **Control Via Platform**

Device On

Device Off

Tractor can be controlled remotely via MOVE ON mobile applications.

- Tracking via Platform
- Tractor Location

#### **Vision Guidance Based Tractor Automatic Steering Kit**

Tractor management fleet tracking can be done via MOVE ON AgTech Cloud Platform.

Driver Yusuf switched on the TAS device at 11:25 on 2 October.