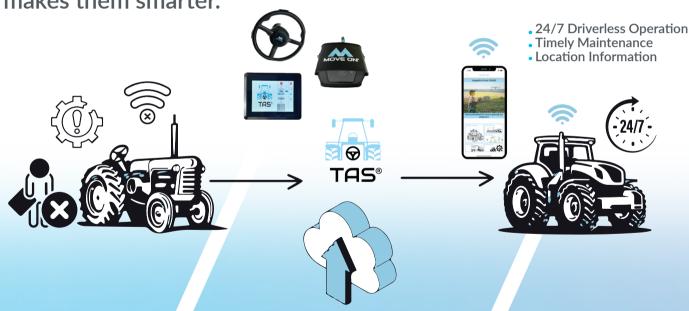

# **Control Via Platform**

Device On

Device Off

Tractor can be controlled remotely via MOVE ON mobile applications.

- Tracking via Platform
- Tractor Location

#### **Vision Guidance Based Tractor Automatic Steering Kit**

Tractor management fleet tracking can be done via MOVE ON AgTech Cloud Platform.

Driver Yusuf switched on the TAS device at 11:25 on 2 October.

The location of the TAS device now appears to Sakarya.

The device has been running for 4 hours. During this period, work was stopped for 30 minutes.

Driver Yusuf stopped the TAS device at 16:42 on 2 October.

The maintenance time of your tractor is approaching.
Carry out oil maintenance.

"Our Hands on the keyboard, Feet on the field"