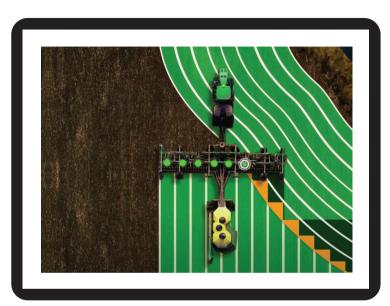

# Vision Guidance Based **Tractor Automatic Steering Kit**

During visual steering with TAS kit, the field and the plant are precisely monitored and positioning is performed with an accuracy of less than 1 cm.

Bellow 1 cm positioning accuracy