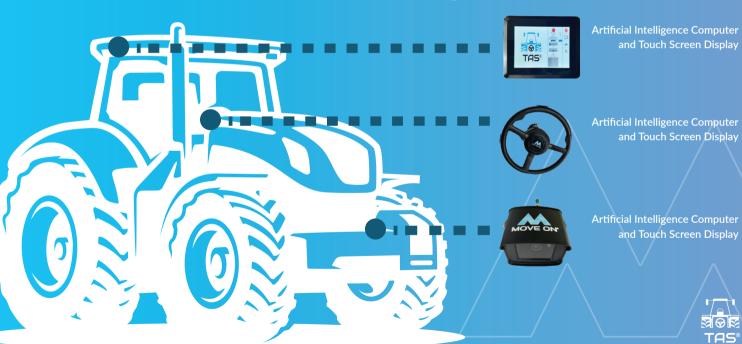

## Vision Guidance Based Tractor Automatic Steering Kit

MOVE ON - TAS Kit transforms tractors and makes them smarter.

# Vision Guidance Based **Tractor Automatic Steering Kit**

During visual steering with TAS kit, the field and the plant are precisely monitored and positioning is performed with an accuracy of less than 1 cm.