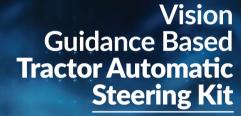

### Vision Guidance Based Tractor Automatic Steering Kit

TAS - Tractor Auto Steering Kit is applicable to all tractors under 10 years old, regardless of tractor brand model.

## Vision Guidance Based Tractor Automatic Steering Kit

MOVE ON - TAS Kit transforms tractors and makes them smarter.

# Vision Guidance Based **Tractor Automatic Steering Kit**

During visual steering with TAS kit, the field and the plant are precisely monitored and positioning is performed with an accuracy of less than 1 cm.